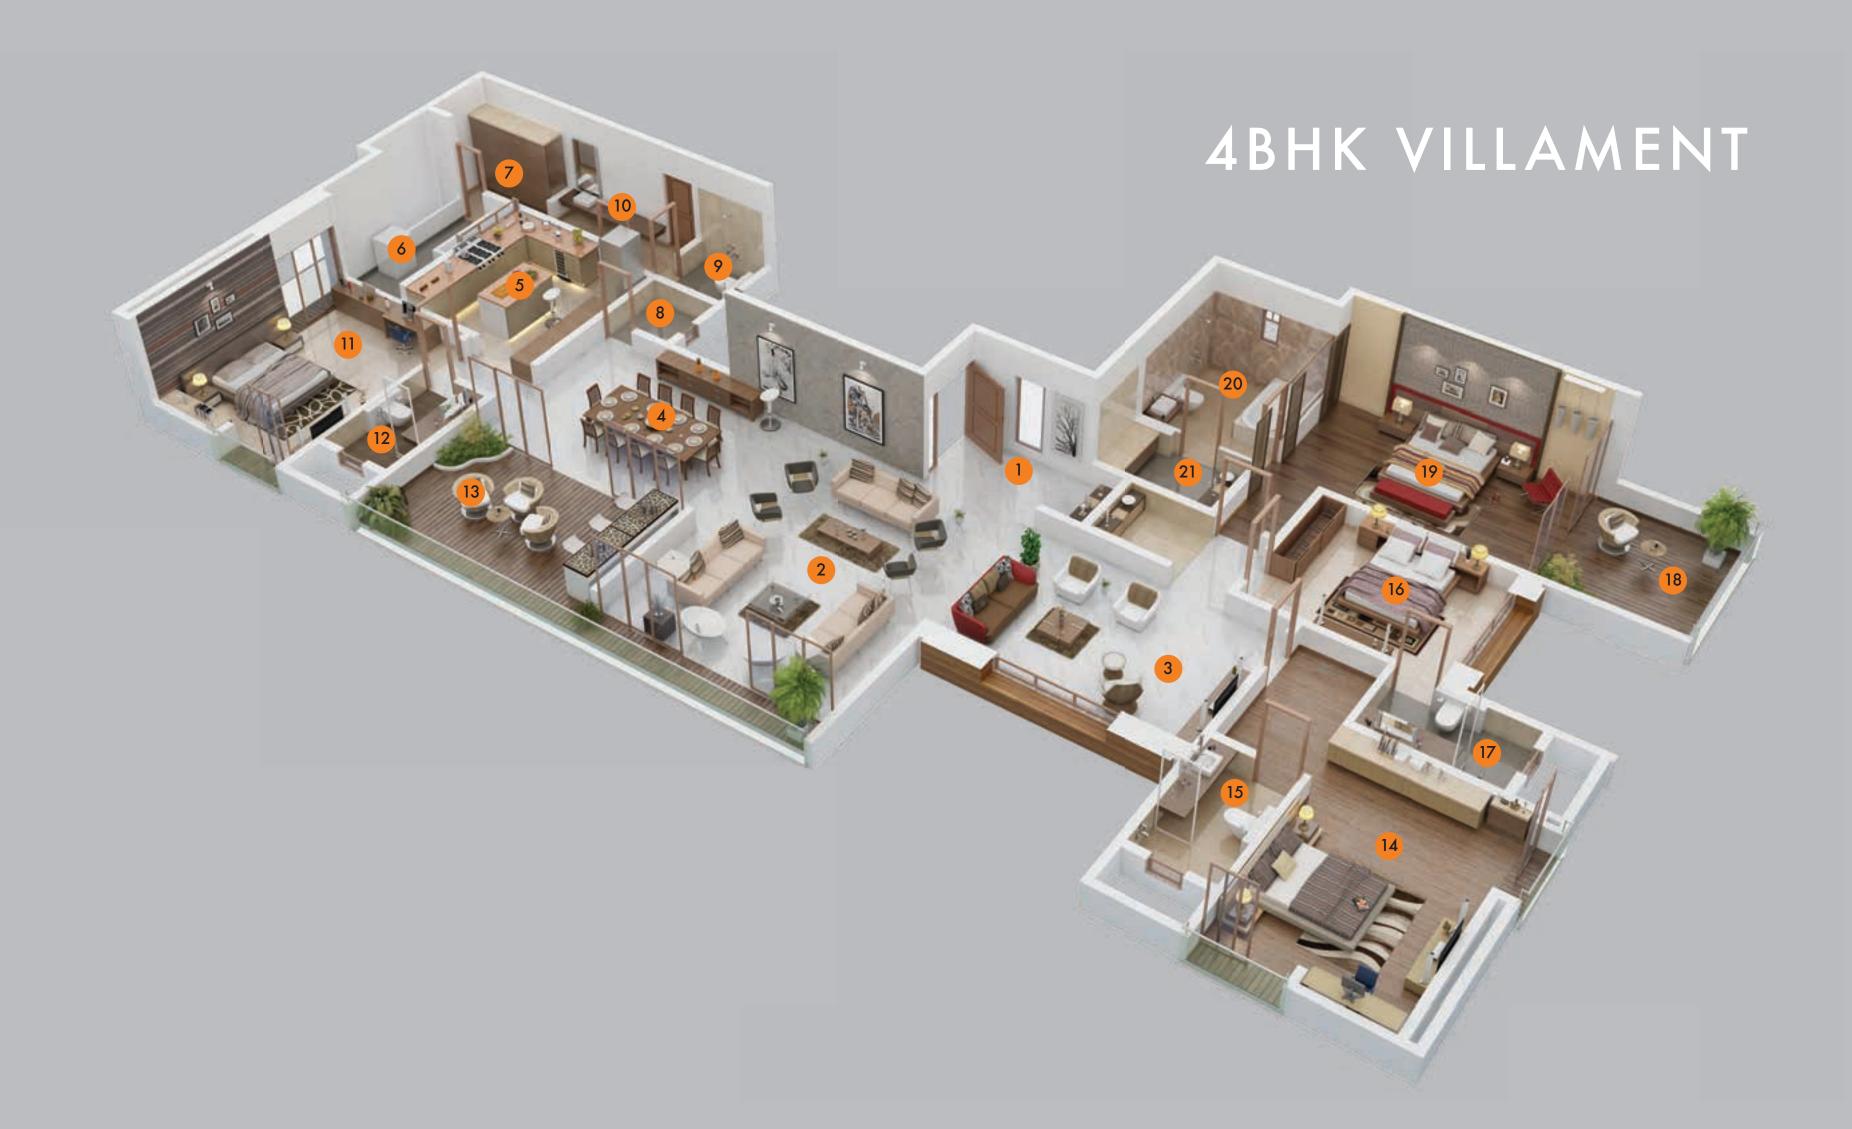

## TYPE 1

- 1. Entrance lobby
- 2. Formal living room
- 3. Informal living room
- 4. Dining room
- 5. Kitchen
- 6. Utility room
- 7. Service room
- 8. Powder room
- 9. Service toilet
- 10. Dry shaft
- 11. Bedroom
- 12. Toilet
- 13. Terrace
- 14. Bedroom
- 15. Toilet
- 16. Bedroom
- 17. Toilet
- 18. Terrace
- 19. Master bedroom
- 20. Toilet
- 21. Walk in wardrobe

# TYPE 2

- 1. Entrance lobby
- 2. Formal living room
- 3. Informal living room
- 4. Dining room
- 5. Kitchen
- 6. Utility room
- 7. Service room
- 8. Powder room
- 9. Service toilet
- 10. Dry shaft
- 11. Bedroom
- 12. Toilet
- 13. Terrace
- 14. Bedroom
- 15. Toilet
- 16. Bedroom
- 17. Toilet
- 18. Terrace
- 19. Master bedroom
- 20. Toilet
- 21. Walk in wardrobe