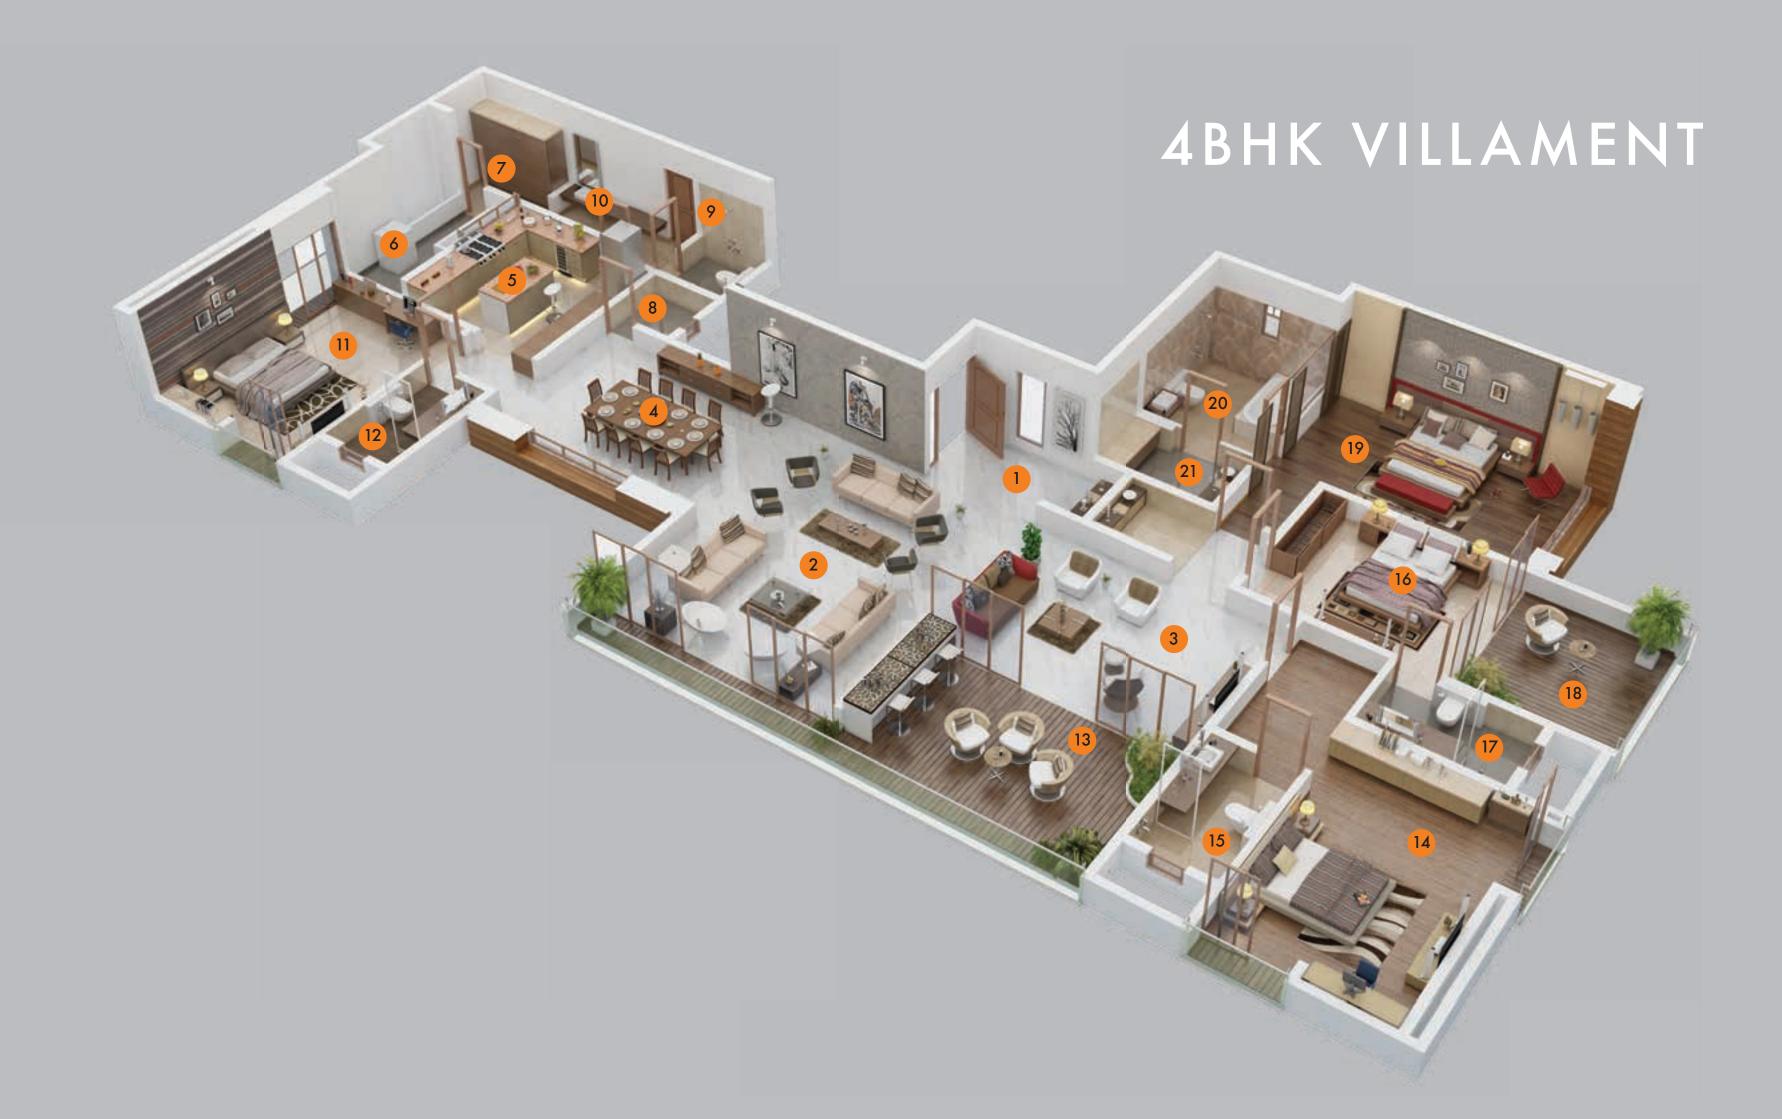

## TYPE 1

- 1. Entrance lobby
- 2. Formal living room
- 3. Informal living room
- 4. Dining room
- 5. Kitchen
- 6. Utility room
- 7. Service room
- 8. Powder room
- 9. Service toilet
- 10. Dry shaft
- 11. Bedroom
- 12. Toilet
- 13. Terrace
- 14. Bedroom
- 15. Toilet
- 16. Bedroom
- 17. Toilet
- 18. Terrace
- 19. Master bedroom
- 20. Toilet
- 21. Walk in wardrobe

# TYPE 2

- 1. Entrance lobby
- 2. Formal living room
- 3. Informal living room
- 4. Dining room
- 5. Kitchen
- 6. Utility room
- 7. Service room
- 8. Powder room
- 9. Service toilet
- 10. Dry shaft
- 11. Bedroom
- 12. Toilet
- 13. Terrace
- 14. Bedroom
- 15. Toilet
- 16. Bedroom
- 17. Toilet
- 18. Terrace
- 19. Master bedroom
- 20. Toilet
- 21. Walk in wardrobe