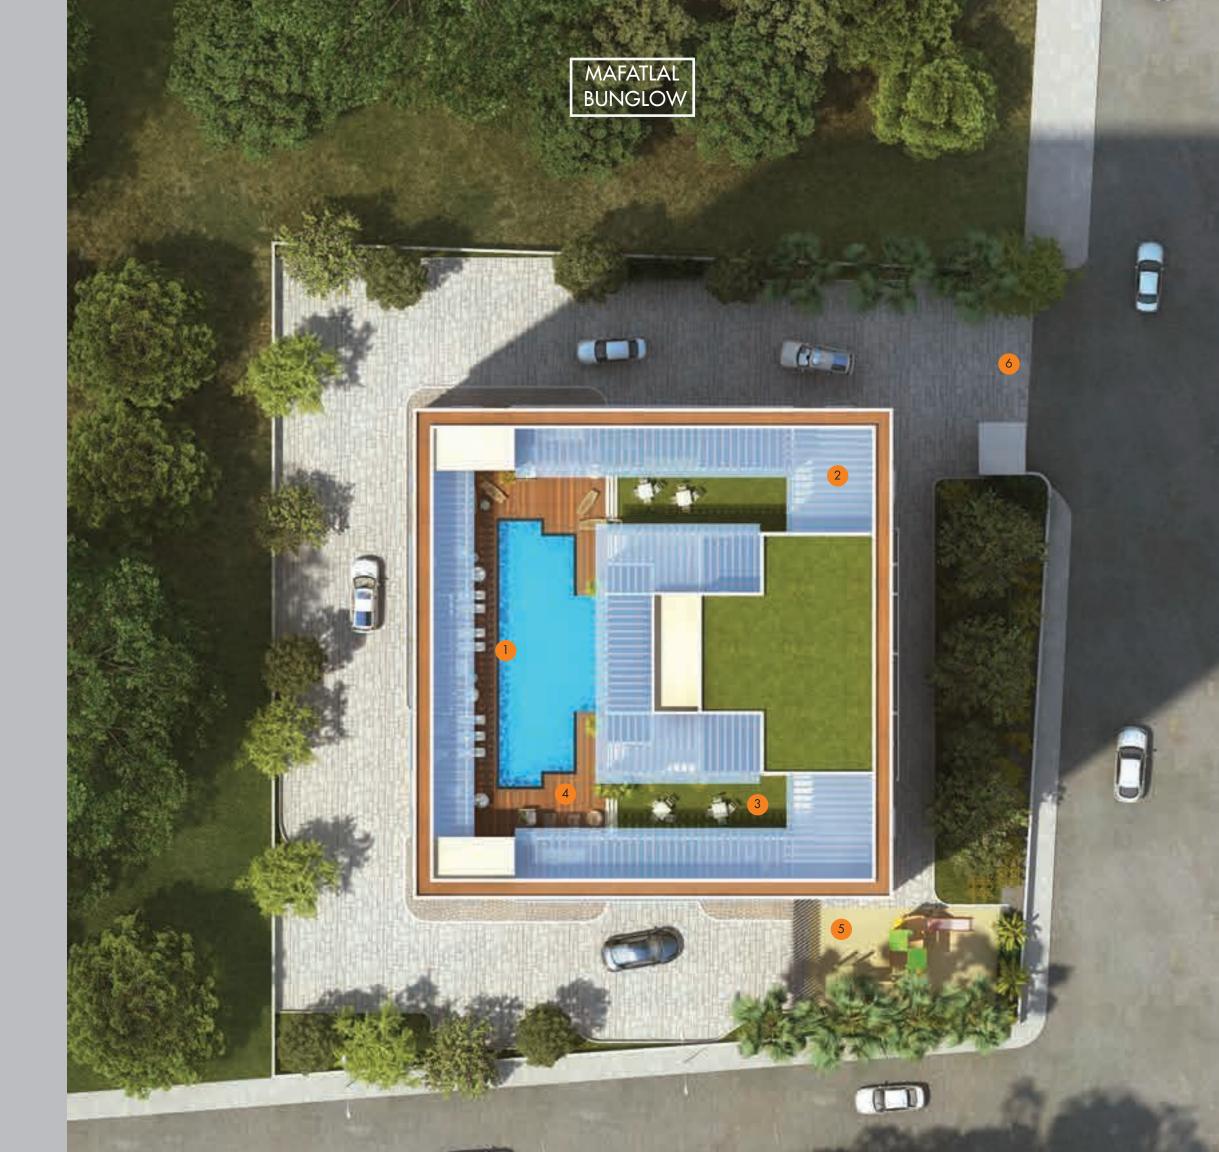

# MASTER PLAN.

The project master plan has been designed around the properties exisiting landscape, retaining and harnessing natural elements whilst creating structures around the perimeter to encapsulate the land.

Various facilities are spread across the premises and each are designed keeping utility and privacy in mind.

One can feel at ease moving between different areas and using them to the fullest.

# LEGEND.

- 1. Swimming Pool
- 2. Gymnasium/ Club House
- 3. Party area/lawn
- 4. Pool deck
- 5. Children's play area at ground level
- 6. Entry/Exit