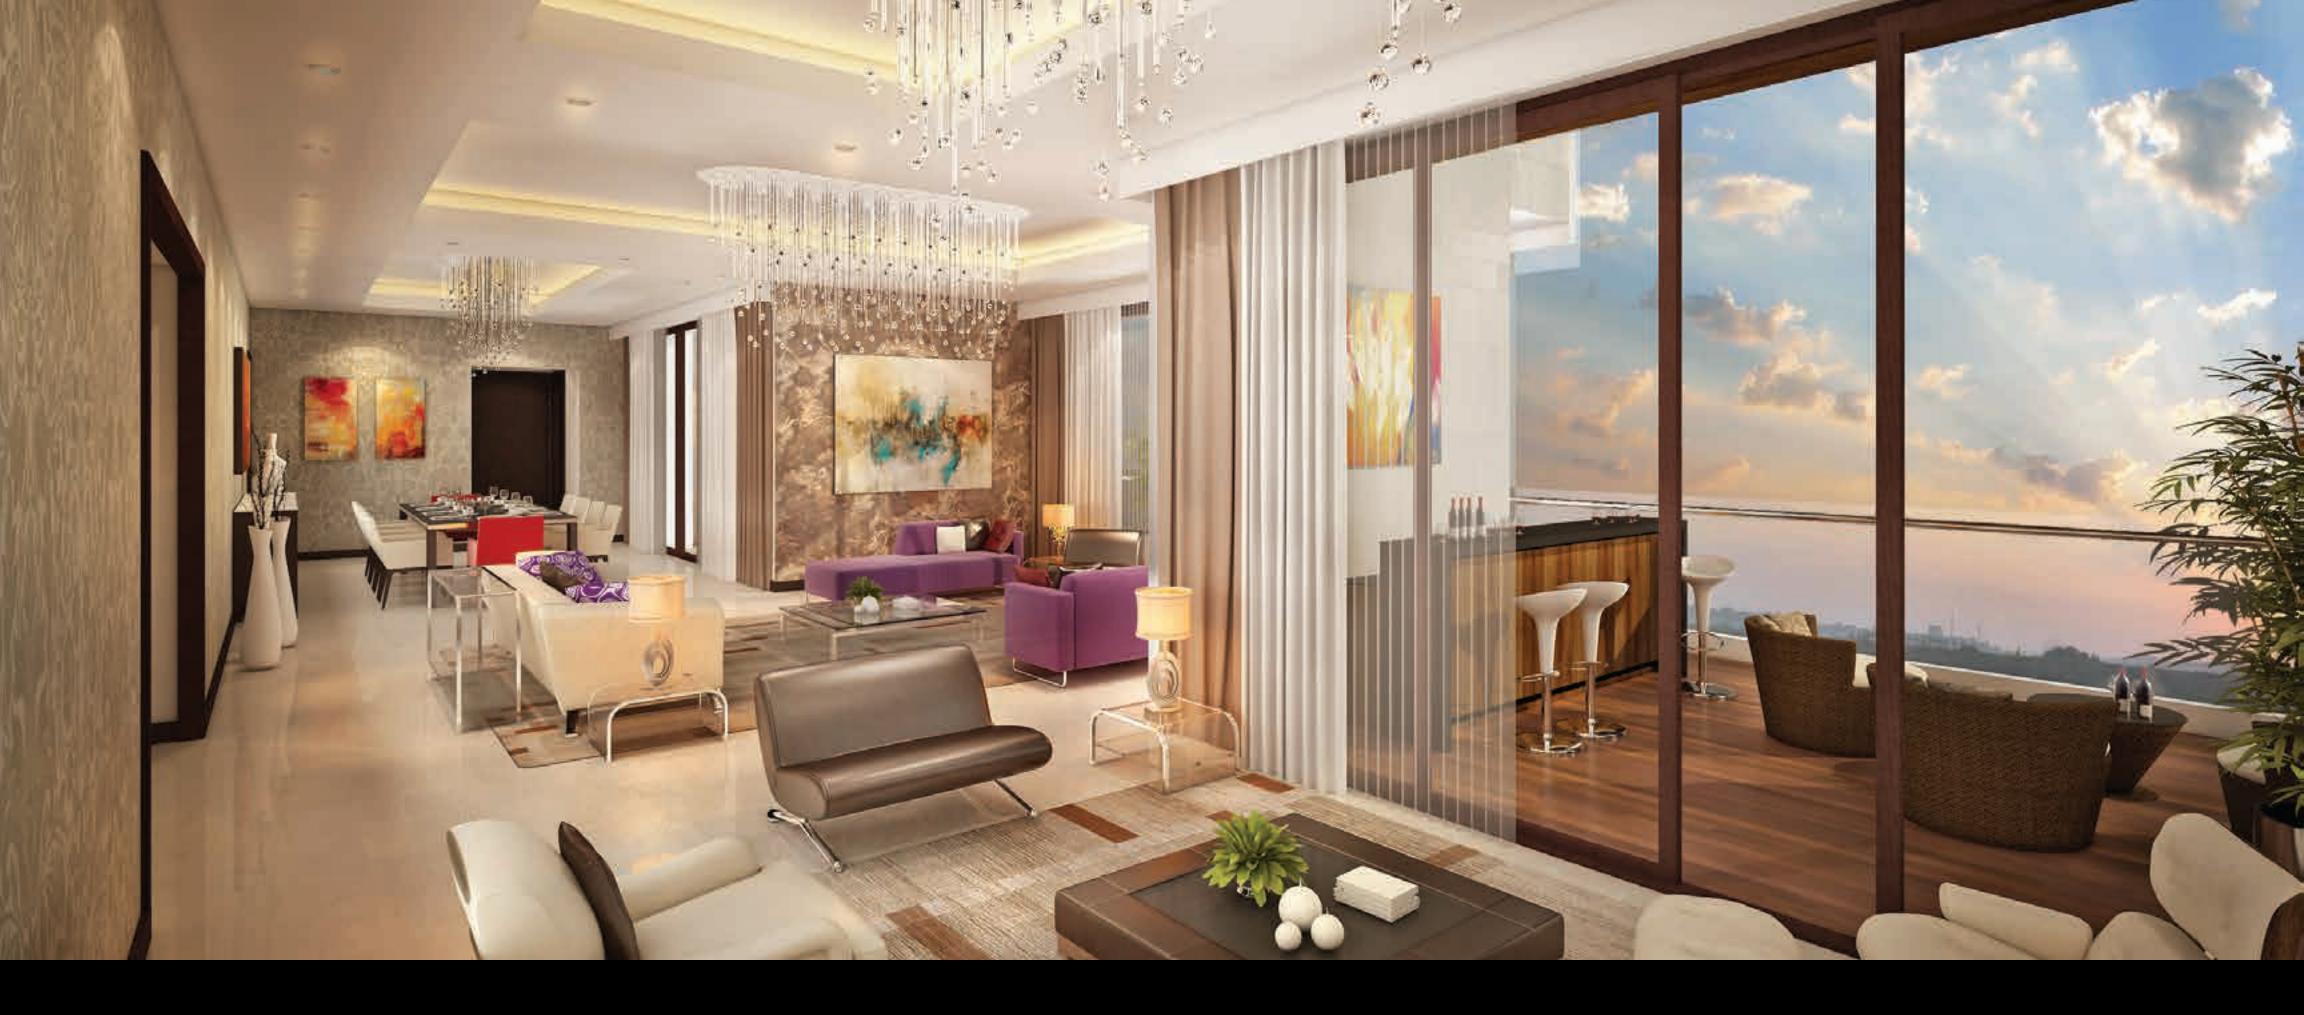

LIVE. DINE. ENTERTAIN.

The residence is planned in such a manner that you can have three independent areas within one large space. This arrangement gives a spacious feeling to the home and the freedom for you to design it based on your lifestyle.

IN/OUT DOORS.

The outdoor recreation area is uniquely designed to have dual functions. On one hand, it acts as an extension of the living and dining areas, which makes them grand and spacious. The beautiful daylight and breeze flowing through inside, makes the mood uplifting. And on the other, this area is large enough to host multiple recreational and entertainment activities, which offers a lively and exciting element to the residence. This way you can spend as much time outdoors as you do indoors.