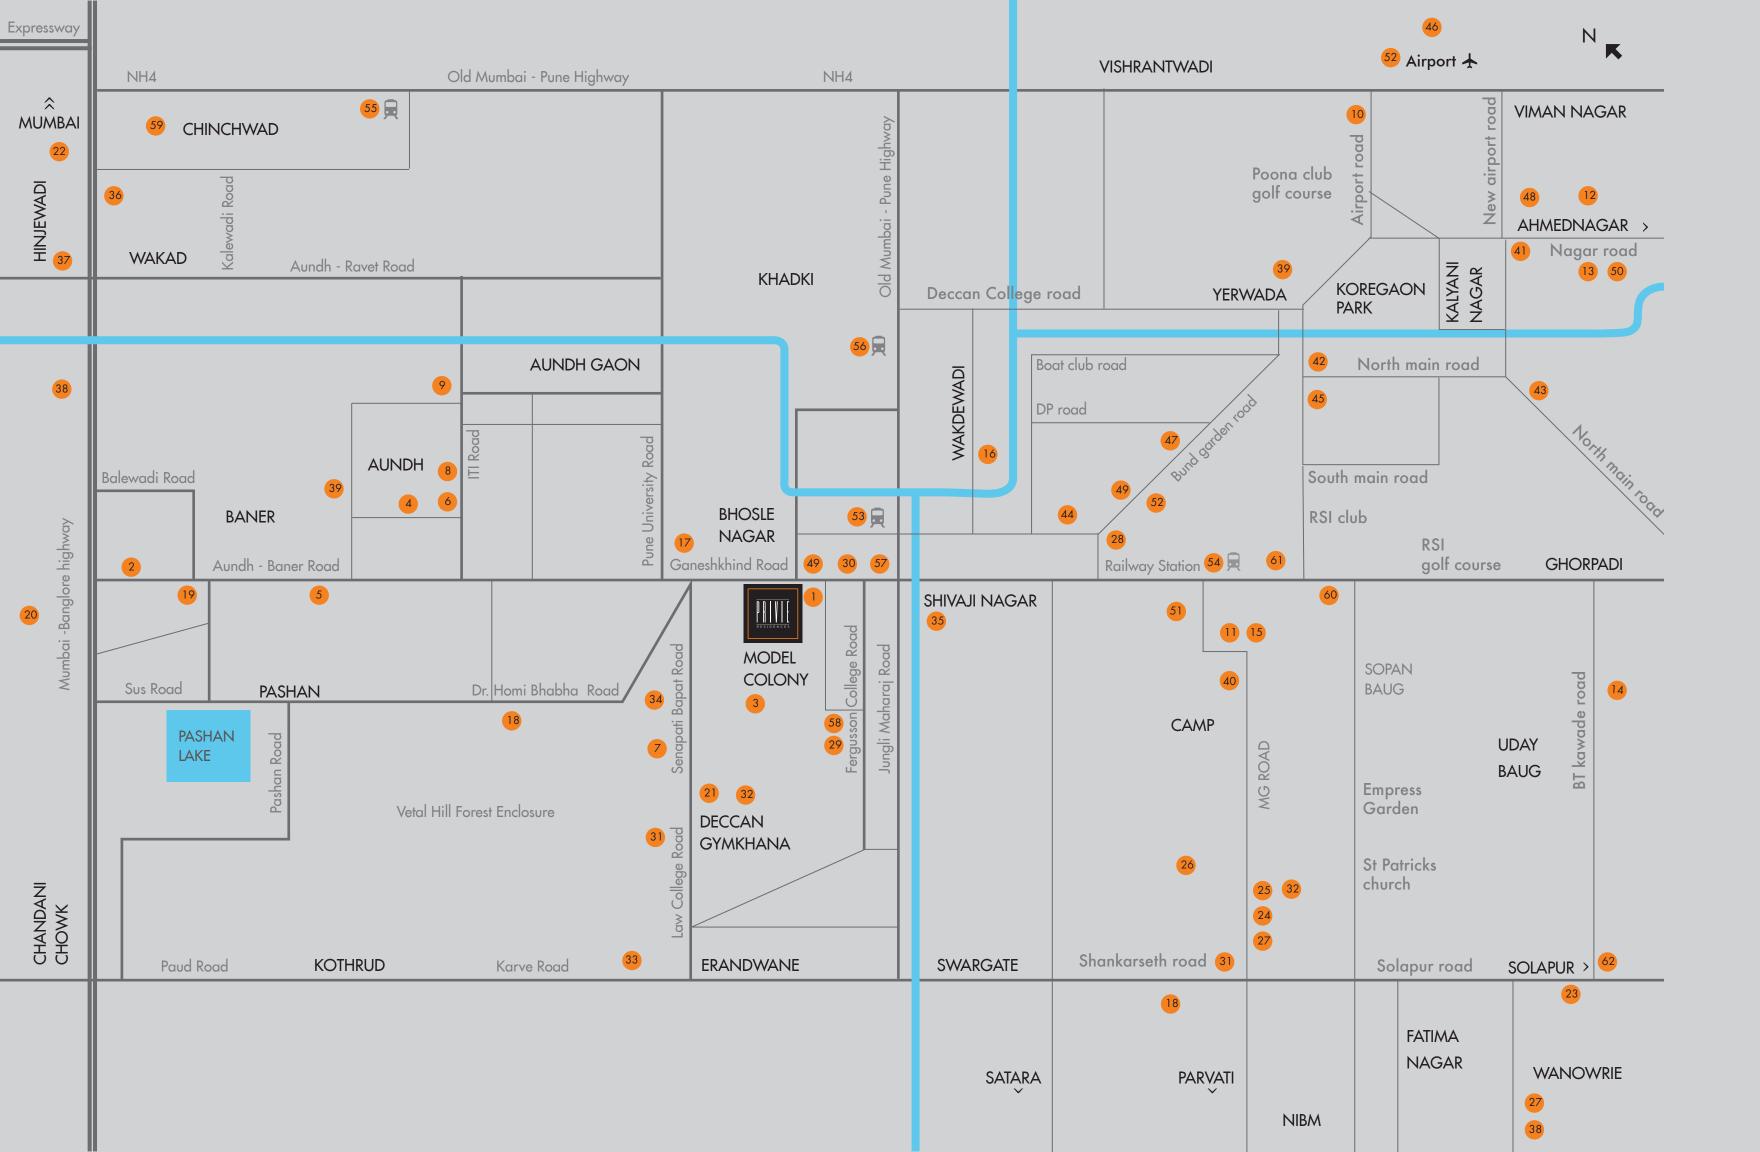

- 1. Pune Central
- 2. D-mart
- 3. More Super Store
- 4. The Providore
- 5. Food Bazaar
- 6. Ozone
- . ICC
- 8. Bonsai
- 9. Reliance Mart
- 10. Ishanya
- 11. SGS Mall
- 12. Inorbit
- 13. Phoenix Marketcity
- 14. Amanora Town Centre
- 15. Lifestyle
- 16. Shoppers stop

# SHOPPING INSTITUTES

- 17. University of Pune
- 18. Loyola School
- 19. The Orchid School
- 20. Vibgyor International School
- 21. Symbiosis University
- 22. Indira Institutes
- 23. Rosary School
- 24. Bishops School
- 25. St. Mary's School
- 26. St. Vincents High School
- 27. Vidyabhavan School
- 28. Wadia College
- 29. Fergusson College
- 30. Agricultural College
- 31. ILS Law College
- 32. Brihan Maharashtra College of Commerce
- 33. SNDT Women's University

# HOTELS

- 34. JW Marriott
- 35. Courtyard by Marriott
- 36. Sayaji
- 37. Hyatt Place
- 38. Holiday Inn
- 39. Seasons Apartment Hotel
- 40. Hotel Aurora Towers
- **41.** Royal Orchid
- 42. O Hotel
- 43. Westin
- 44. LeMeridien
- 45. Vivanta By Taj
- 46. Radisson
- 47. Sun and Sand
- 48. Four Points Sheraton

# THEATRES

- 49. E Square
- 50. PVR
- 51. Inox

# TRAVEL

- 52. Pune International Airport
- 53. Shivaji Nagar Railway Station
- 54. Pune Station
- 55. Chinchwad Railway Station
- 56. Khadki Railway Station

# HOSPITALS

- 57. Sancheti
- 58. Deendayal Memorial Hospital
- 59. Aditya Birla
- 60. Jehangir
- 61. Ruby Hall Clinic
- 62. Sahyadri Hospital