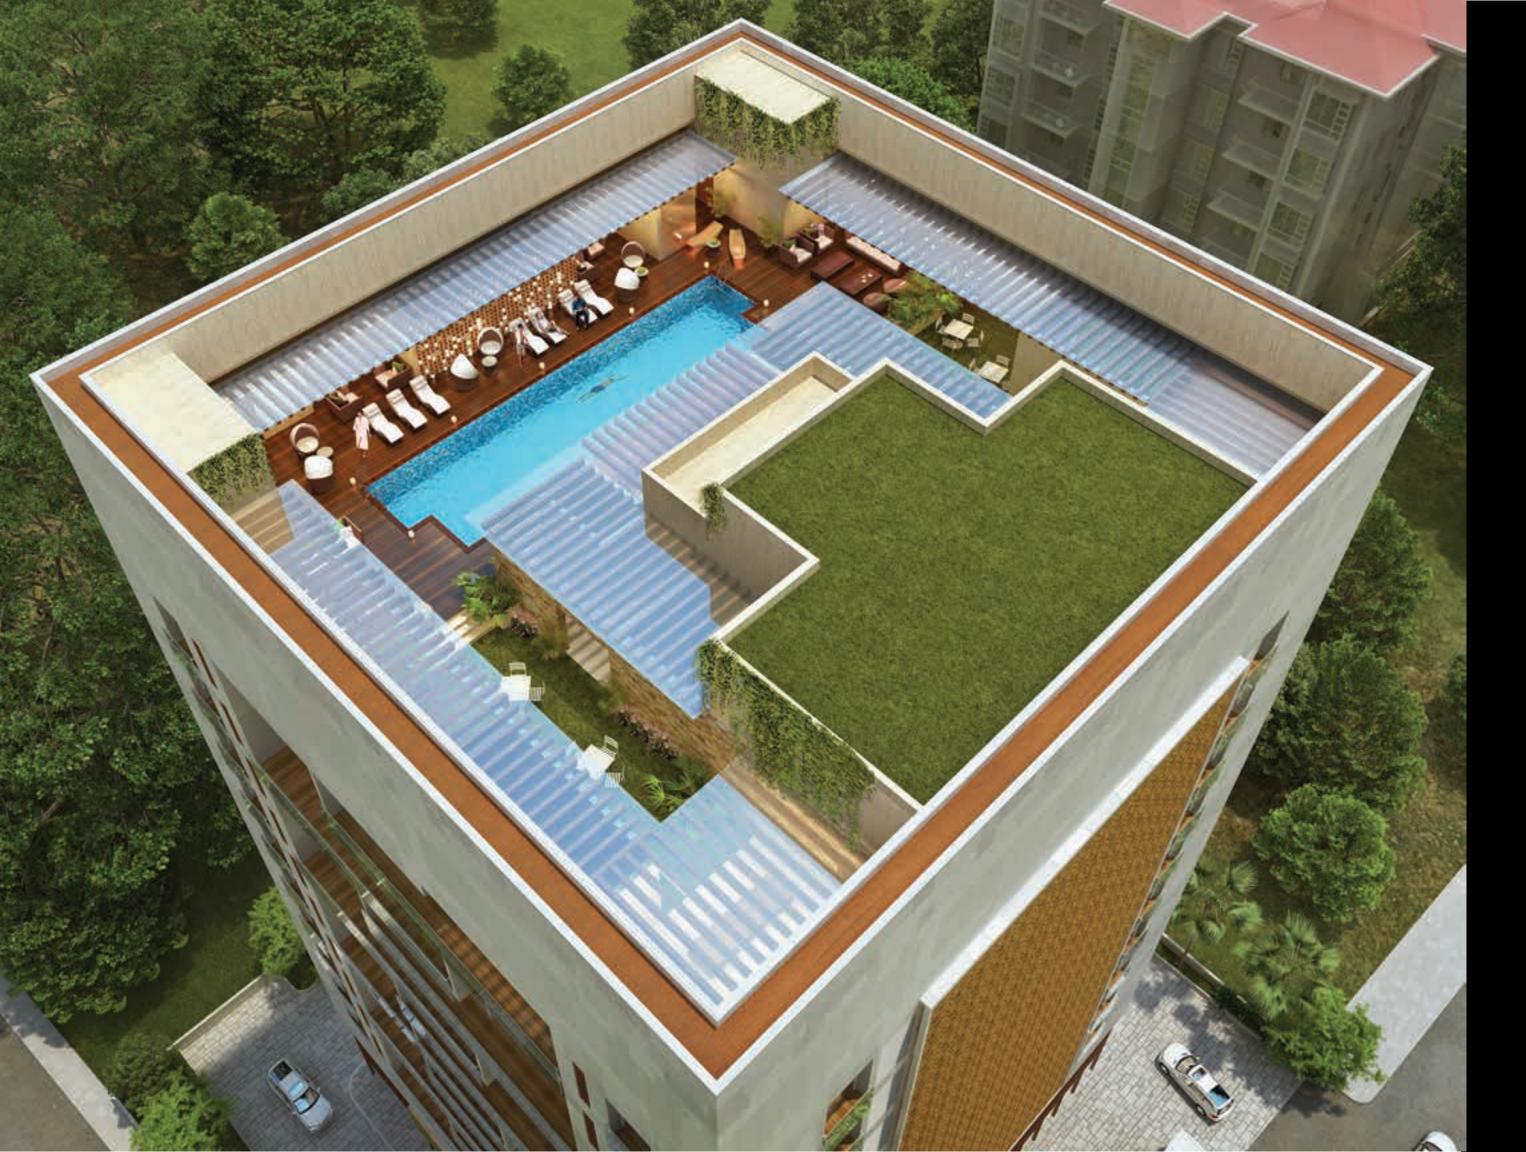

The tower is intelligently designed to have its amenities integrated into the structure and its very own private rooftop entertainment area for the residents.

Only a few select residents will be privy to see the city in its true beauty.

# UNDER THE OPEN SKIES.

Consider the private rooftop as part of your villament.

Here's a space where you can be relaxed or active.

There's no better place to be, other than under the open skies.

It's calming and rejuvenating effect is unlike anything else.
And we've made sure that you'll have loads to do up there.