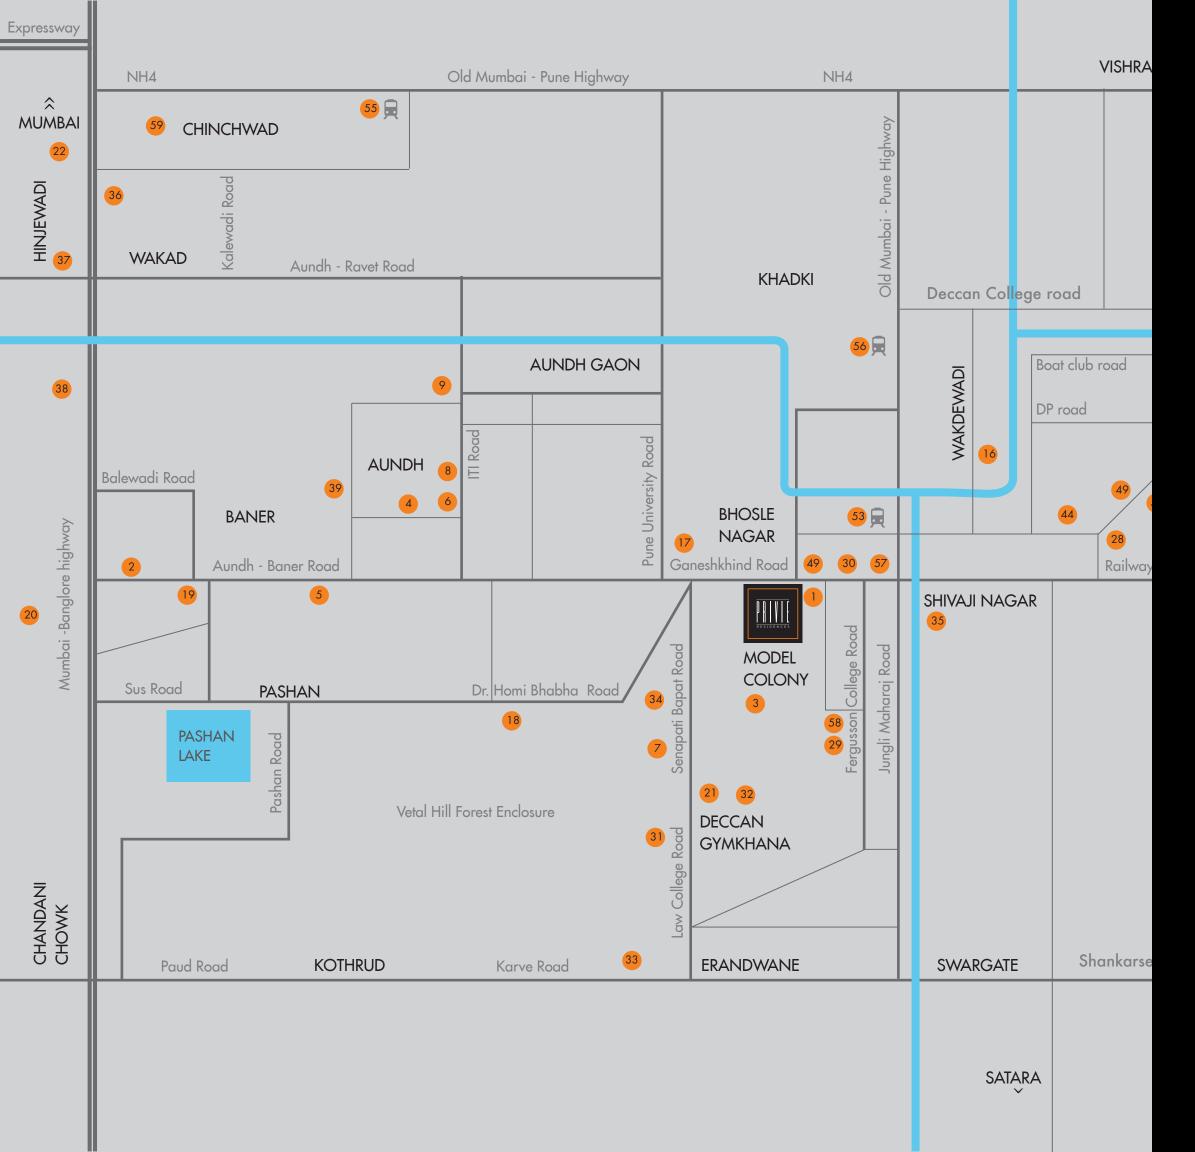

- 1. Pune Central
- 2. D-mart
- 3. More Super Store
- 4. The Providore
- 5. Food Bazaar
- 6. Ozone
- . ICC
- 8. Bonsai
- 9. Reliance Mart
- 10. Ishanya
- 11. SGS Mall
- 12. Inorbit
- 13. Phoenix Marketcity
- 14. Amanora Town Centre
- 15. Lifestyle
- 16. Shoppers stop

# SHOPPING INSTITUTES

- 17. University of Pune
- 18. Loyola School
- 19. The Orchid School
- 20. Vibgyor International School
- 21. Symbiosis University
- 22. Indira Institutes
- 23. Rosary School
- 24. Bishops School
- 25. St. Mary's School
- 26. St. Vincents High School
- 27. Vidyabhavan School
- 28. Wadia College
- 29. Fergusson College
- 30. Agricultural College
- 31. ILS Law College
- 32. Brihan Maharashtra College of Commerce
- 33. SNDT Women's University

# HOTELS

- 34. JW Marriott
- 35. Courtyard by Marriott
- 36. Sayaji
- 37. Hyatt Place
- 38. Holiday Inn
- 39. Seasons Apartment Hotel
- 40. Hotel Aurora Towers
- **41.** Royal Orchid
- 42. O Hotel
- 43. Westin
- 44. LeMeridien
- 45. Vivanta By Taj
- 46. Radisson
- 47. Sun and Sand
- 48. Four Points Sheraton

# THEATRES

- 49. E Square
- 50. PVR
- 51. Inox

# TRAVEL

- 52. Pune International Airport
- 53. Shivaji Nagar Railway Station
- 54. Pune Station
- 55. Chinchwad Railway Station
- 56. Khadki Railway Station

# HOSPITALS

- 57. Sancheti
- 58. Deendayal Memorial Hospital
- 59. Aditya Birla
- 60. Jehangir
- 61. Ruby Hall Clinic
- 62. Sahyadri Hospital