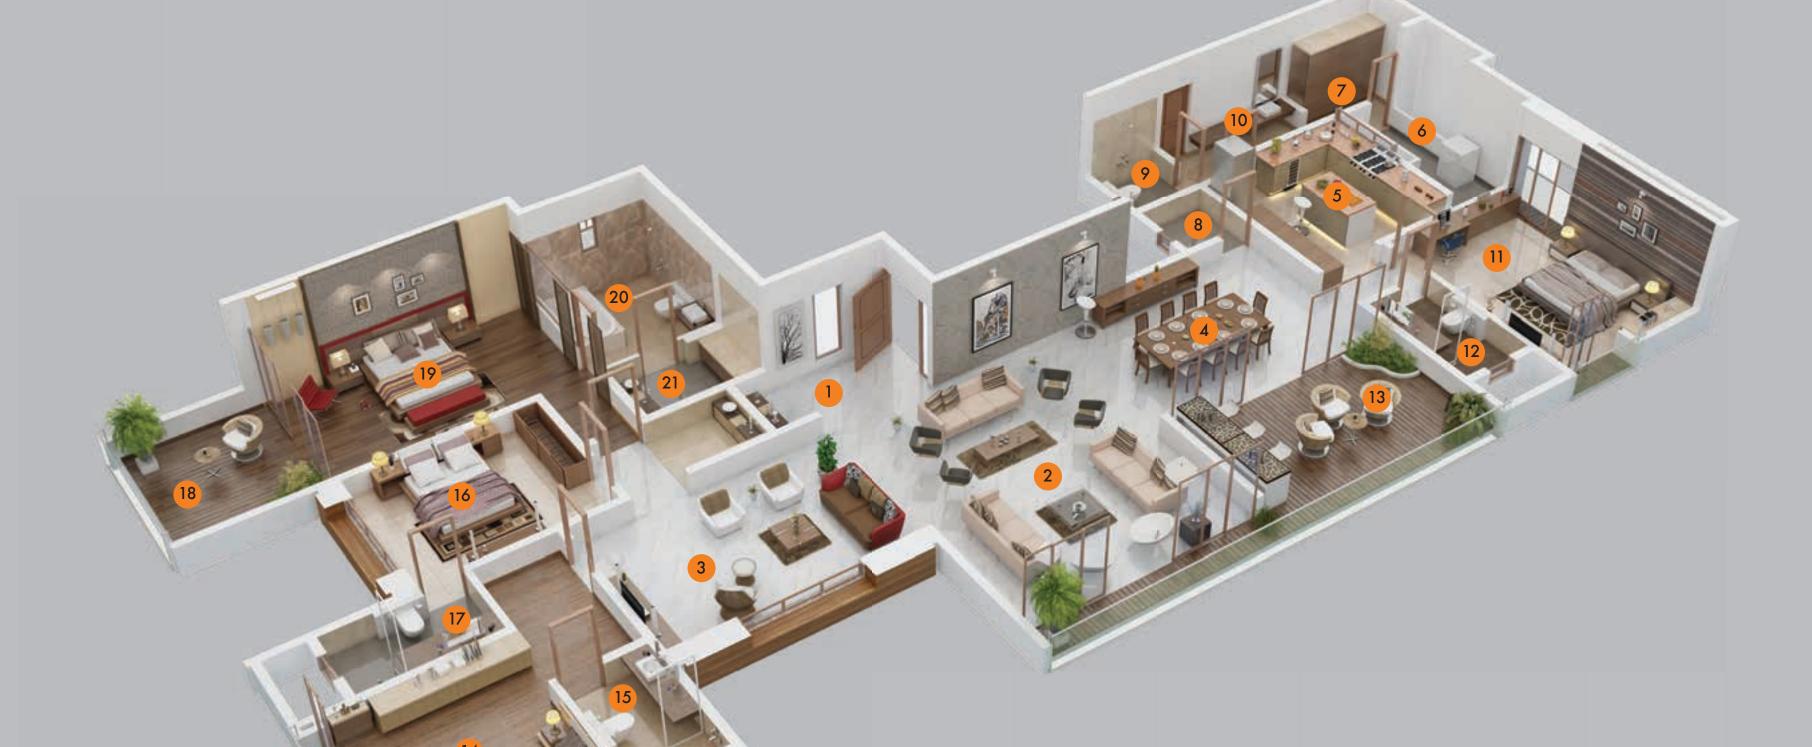

## TYPE 1

- 1. Entrance lobby
- 2. Formal living room
- 3. Informal living room
- 4. Dining room
- 5. Kitchen
- 6. Utility room
- 7. Service room
- 8. Powder room
- 9. Service toilet
- 10. Dry shaft
- 11. Bedroom
- 12. Toilet
- 13. Terrace
- 14. Bedroom
- 15. Toilet
- 16. Bedroom
- 17. Toilet
- 18. Terrace
- 19. Master bedroom
- 20. Toilet
- 21. Walk in wardrobe

## TYPE 2

- 1. Entrance lobby
- 2. Formal living room
- 3. Informal living room
- 4. Dining room
- 5. Kitchen
- 6. Utility room
- 7. Service room
- 8. Powder room
- 9. Service toilet
- 10. Dry shaft
- 11. Bedroom
- 12. Toilet
- 13. Terrace
- 14. Bedroom
- 15. Toilet
- 16. Bedroom
- 17. Toilet
- 18. Terrace
- 19. Master bedroom
- 20. Toilet
- 21. Walk in wardrobe