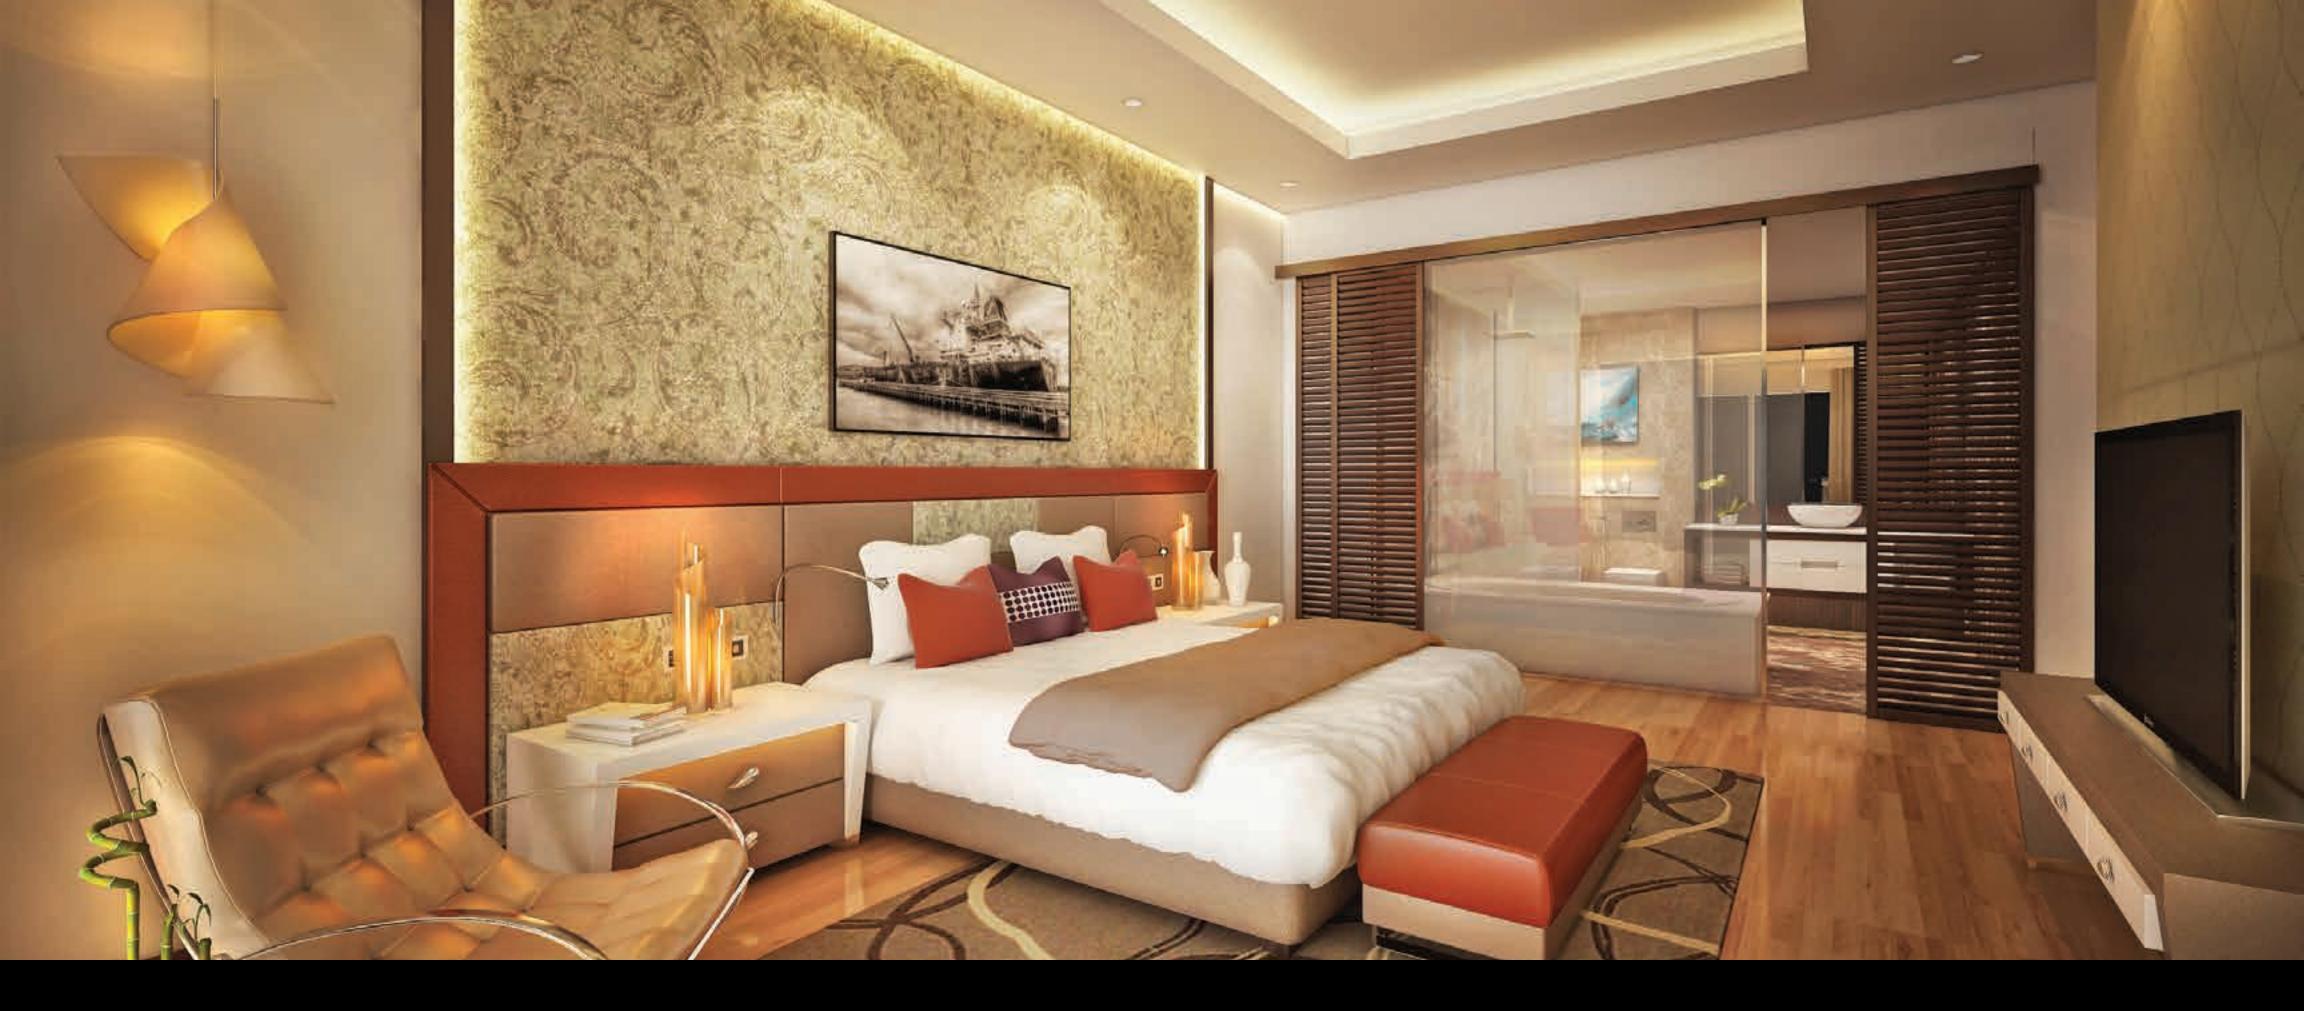

# THE PERFECT DAY.

As you rise in the morning, your day starts with soft sunlight and gentle breeze flowing into the Master Suite, and set the perfect mood for the perfect day. The open concept bathroom feels just as you would in a spa. Light a few aroma candles, soak in a bubble bath and read a book. What better way to end the perfect day.

#### NEAR CENTRAL MALL, MODEL COLONY

Each villament features:

Private lobbies.

Four bedrooms and bathrooms.

Independent living, dining and family areas.

Modular kitchen, attached quarters for help with separate access.