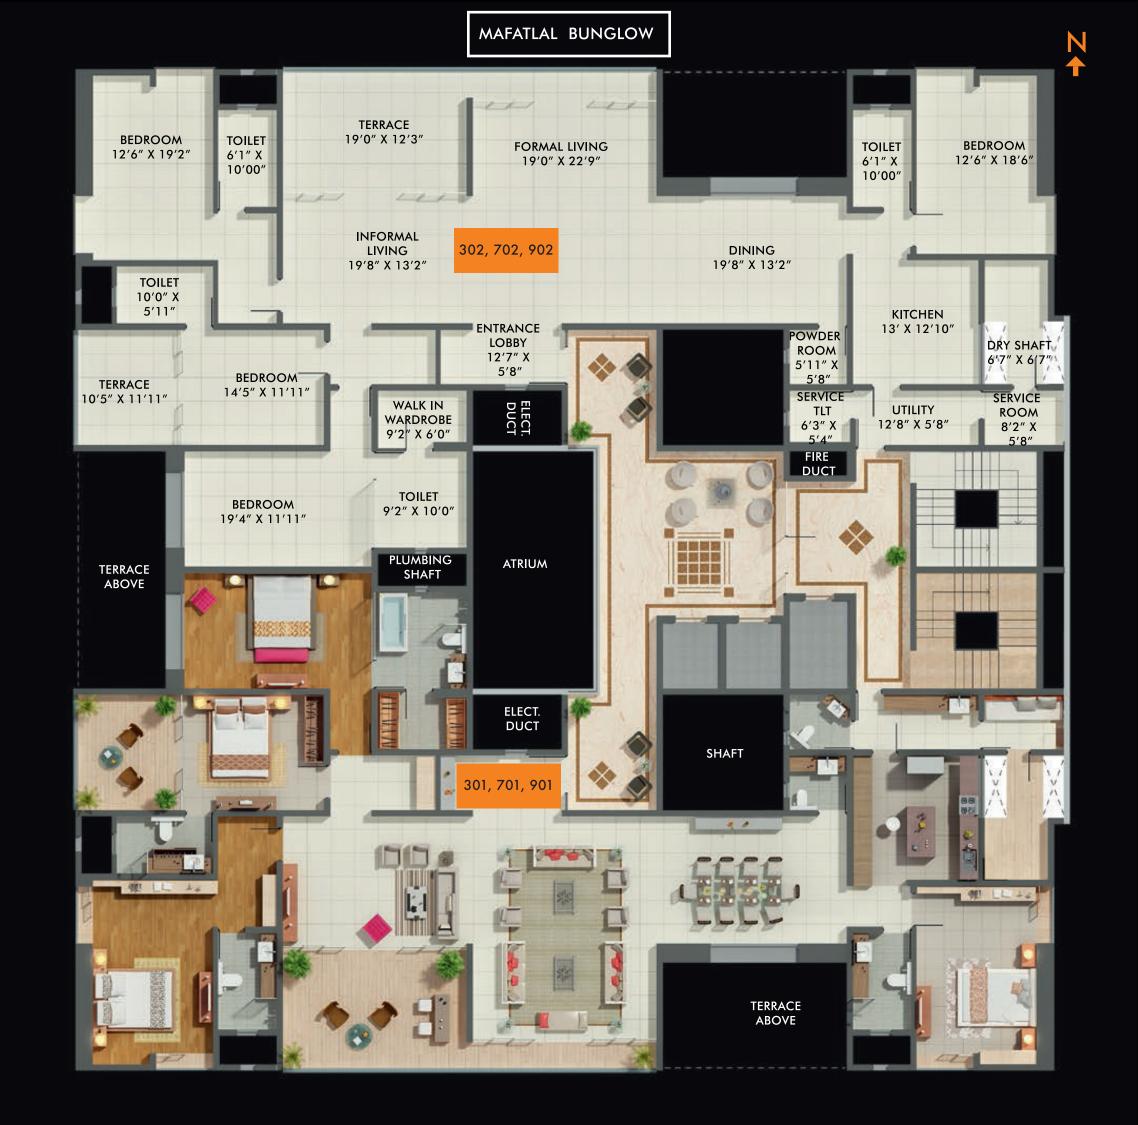

# 4 B H K O D D

| FLAT NO.      | FLAT CARPET<br>(SQ. FT.) | TERRACE 1<br>(SQ. FT.) | TERRACE 2<br>(SQ. FT.) | TOTAL CARPET<br>AREA (SQ. FT.) | TOTAL SALEABLE<br>(SQ. FT.) |
|---------------|--------------------------|------------------------|------------------------|--------------------------------|-----------------------------|
| 301, 701, 901 | 2938                     | 286                    | 124                    | 3348                           | 4350                        |
| 302, 702, 902 | 2939                     | 286                    | 124                    | 3349                           | 4350                        |

#### MAFATLAL BUNGLOW TERRACE 19'0" X 12'3" TOILET 6′1″ X 6′1″ X 10′00″ BEDROOM BEDROOM 12'6" X 19'2" 10'00" 12'6" X 18'6" FORMAL LIVING 19'0" X 22'9" DINING 19'8" X 13'2" INFORMAL LIVING 202,402,602, 19'8" X 13'2" TOILET 802, 1002 10′0″ X 5′11″ KITCHEN 13' X 12'10" DRY SHAFT 6'7" X 6'7" ENTRANCE POWDER LOBBY ROOM 5'11" X 12'7" X 5'8" 5′8″ BEDROOM SERVICE SERVICE 14′5″ X 11′11″ WALK IN WARDROBE 9'2" X 6'0" ROOM 8'2" X 5'8" UTILITY TLT 12'8" X 5'8" 6'3" X FIRE DUCT TOILET TERRACE BEDROOM 9'2" X 10'0" 10'5" X 11'11" 19'4" X 11'11" PLUMBING SHAFT **ATRIUM** ELECT. DUCT TERRACE ABOVE SHAFT TERRACE