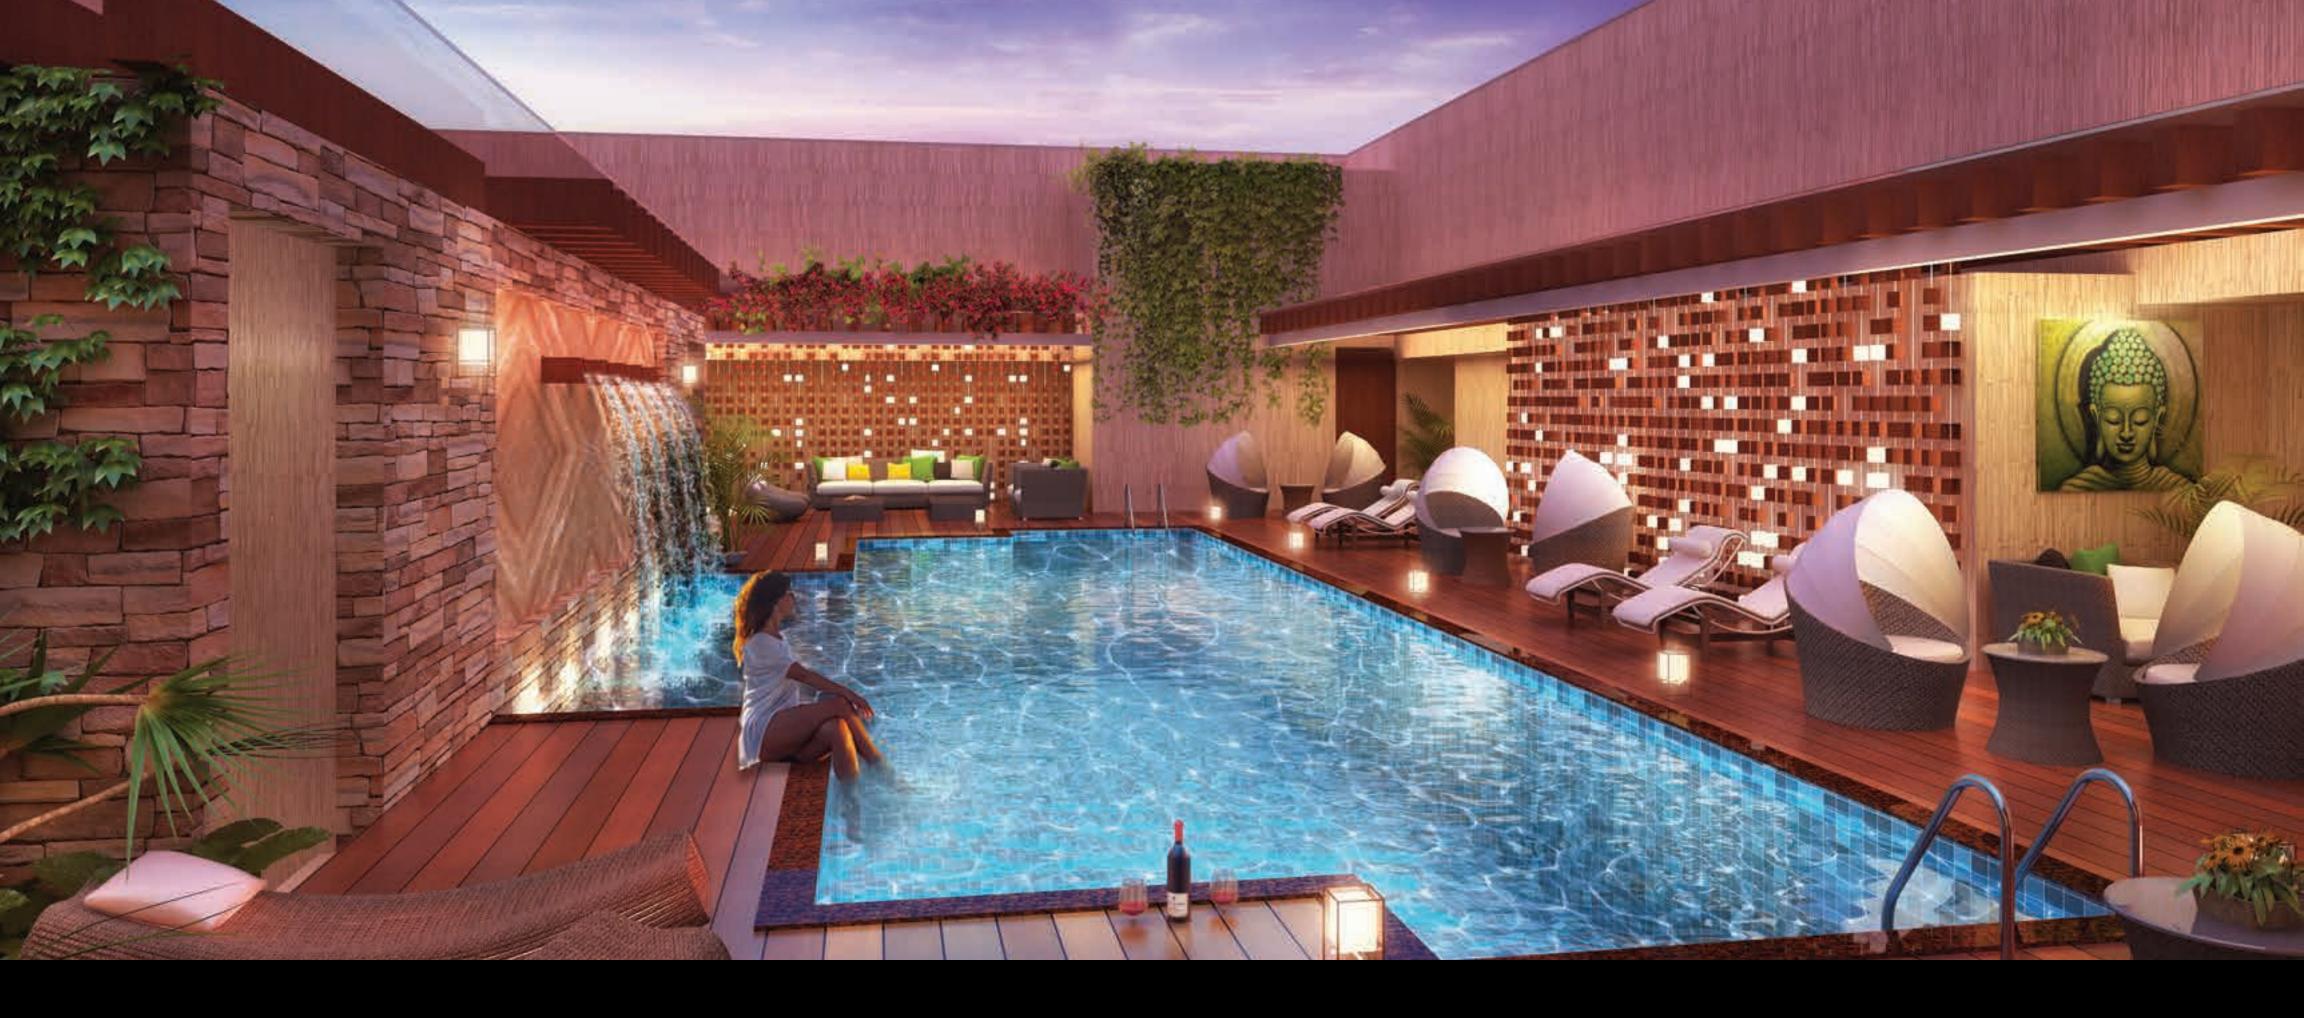

# LOUNGE IN OR BY THE POOL.

The rooftop pool experience is relaxing and liberating. It is exactly what one needs to reconnect with oneself. Relieve yourself from daily exhaustion by taking a quick dip or simply laze on the sun-deck and de-stress. Spend some quality time with yourself. Make a statement to yourself.

# A PRIVATE AFFAIR.

Host an elegant event. Celebrate an occasion. Use the rooftop party-deck every chance you get. It's sure to be a memorable event when it's you and your loved ones under the starry skies. Make an unforgettable statement.