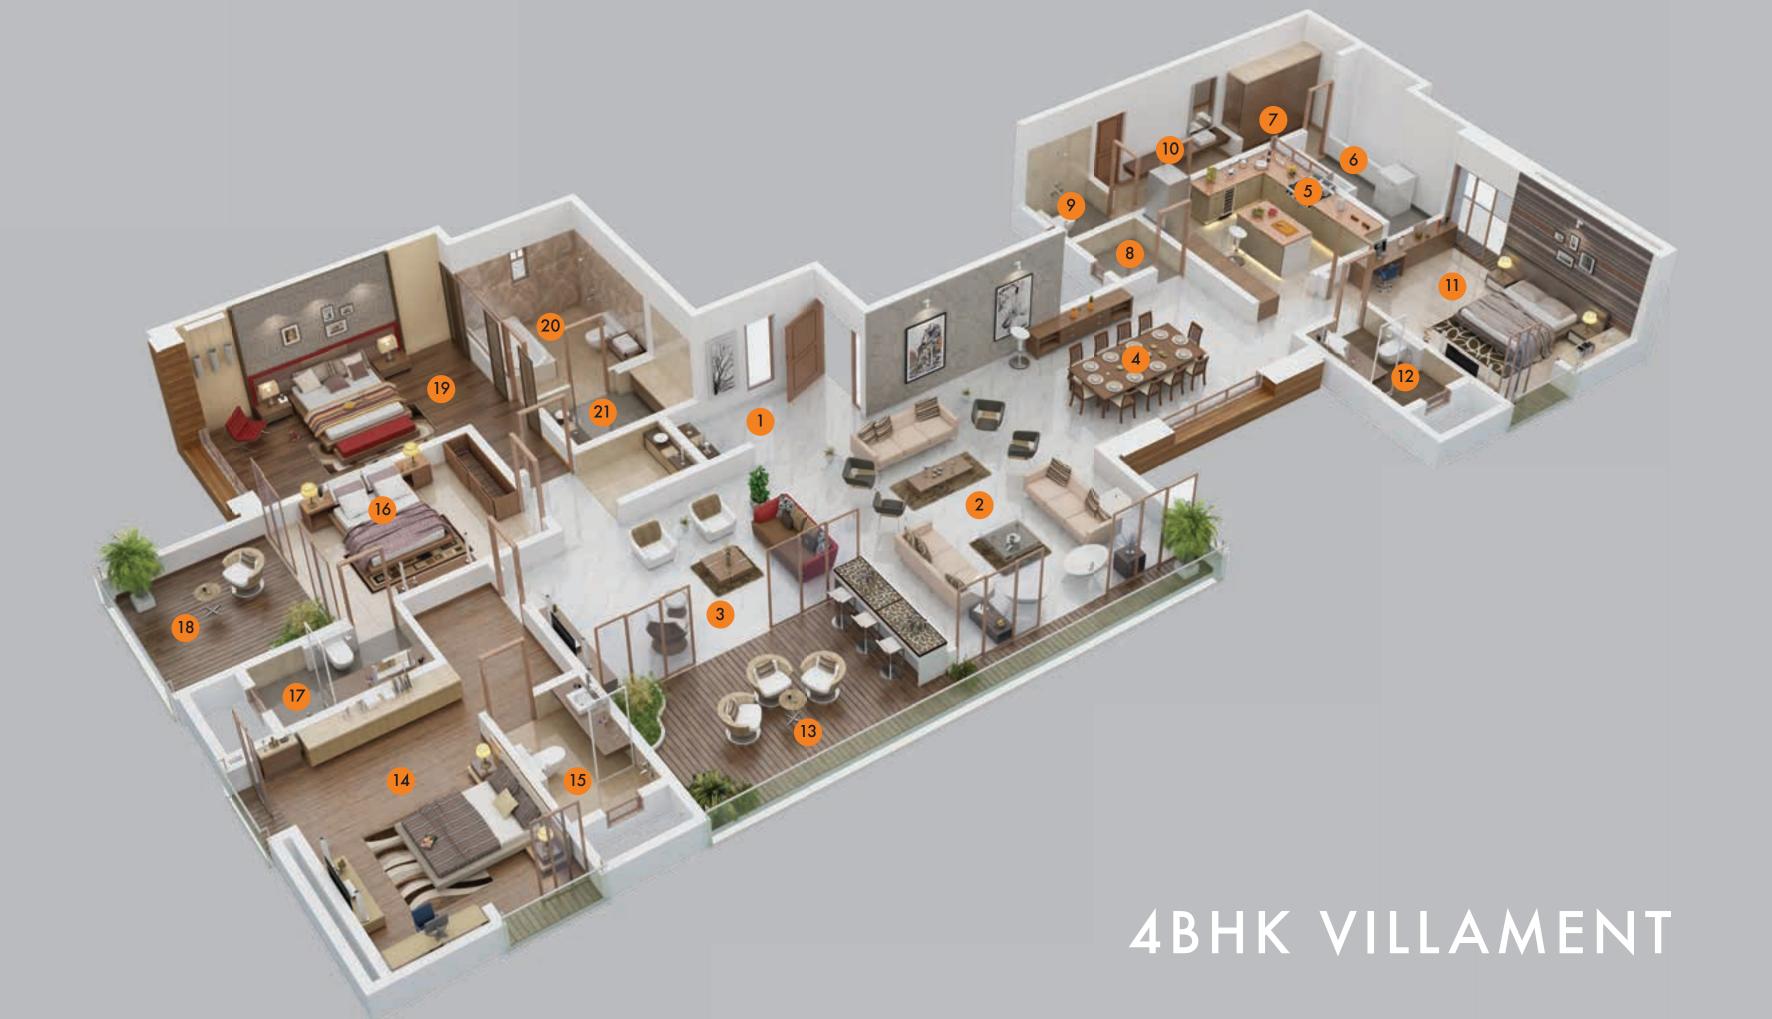

## TYPE 1

- 1. Entrance lobby
- 2. Formal living room
- 3. Informal living room
- 4. Dining room
- 5. Kitchen
- 6. Utility room
- 7. Service room
- 8. Powder room
- 9. Service toilet
- 10. Dry shaft
- 11. Bedroom
- 12. Toilet
- 13. Terrace
- 14. Bedroom
- 15. Toilet
- 16. Bedroom
- 17. Toilet
- 18. Terrace
- 19. Master bedroom
- 20. Toilet
- 21. Walk in wardrobe

## TYPE 2

- 1. Entrance lobby
- 2. Formal living room
- 3. Informal living room
- 4. Dining room
- 5. Kitchen
- 6. Utility room
- 7. Service room
- 8. Powder room
- 9. Service toilet
- 10. Dry shaft
- 11. Bedroom
- 12. Toilet
- 13. Terrace
- 14. Bedroom
- 15. Toilet
- 16. Bedroom
- 17. Toilet
- 18. Terrace
- 19. Master bedroom
- 20. Toilet
- 21. Walk in wardrobe